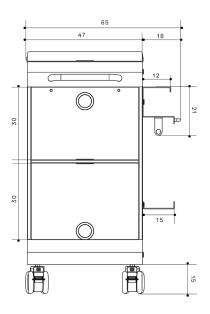

UPHOLSTERY

Metal structure + plywood

DIMENTIONS

100 x 47 x 47 cm

PACKAGING SIZE  $52 \times 51 \times 90 \text{ cm}$ 

N.W.KG

45

G.W.KG