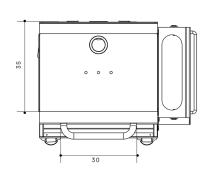

UPHOLSTERY

Metal structure + plywood

DIMENTIONS

100 x 47 x 47 cm

PACKAGING SIZE  $52 \times 51 \times 90 \text{ cm}$ 

N.W.KG

45

G.W.KG