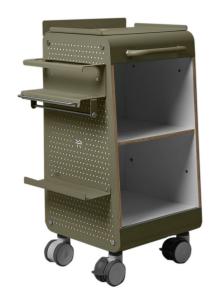

## General Specifications

DESCRIPTION

Premium ultra-solid design trolley conceived as a work auxiliary table or for placing high-end equipment. Equipped with 4 wheels turning 360° and a front or rear handle to ensure complete mobility. Wide storage space and sides with perforated metal panel to install various additional storage accessories. Smartly designed to organize the wiring of the devices. Made of painted iron and plywood with melamine sheet on the outer part.