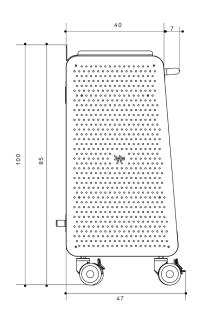

UPHOLSTERY

Metal structure + plywood

DIMENTIONS

100 x 47 x 47 cm

PACKAGING SIZE  $52 \times 51 \times 90 \text{ cm}$ 

N.W.KG

45

G.W.KG